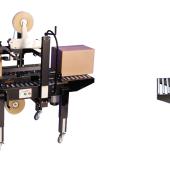

## SB/TB-2

Top Belt & Bottom Side Belt & Top Belt Case Taper Belt Case Taper

**SB-2EX RANDOM SB-2EX AUTO** Random Side Belt Side Belt Auto Case Taper

**ERX-15** Automatic Case Erector

**TB-2** 

**EX-CF** Vertical Case Semi-Automatic Transport System **Carton Former** 