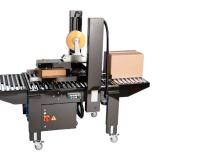

## SB/TB-2

Top Belt & Bottom Side Belt & Top Belt Case Taper Belt Case Taper

**SB-2EX RANDOM SB-2EX AUTO** Random Side Belt Side Belt Auto Case Taper

**ERX-15** Automatic Case Erector

**TB-2** 

**EX-CF** Vertical Case Semi-Automatic Transport System **Carton Former** 