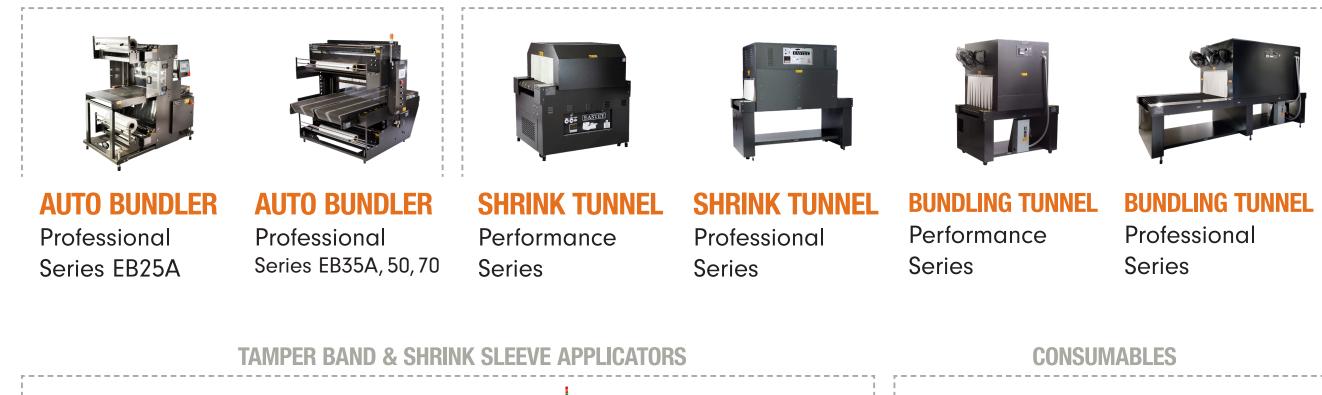

**L-SEALER L-SEALER** Professional Pneumatic **Professional Series** Series

VSA1721

TUNNELS

**SB-2EX** 

Taper

Side Belt Case

**PRODUCT HANDLING** 

**CH-100** Tamper Evident **Band Applicator** 

Shrink Sleeve

**LX-150** 

Label Applicator

**TUNNELS** 

Shrink Sleeve Label Applicator

```
Shrink Sleeve
Labels
```

**GS SERIES Radiant Heat** Shrink Tunnel

**ES-200** 

Shrink Tunnel

WSN GEN-S All-in-One Steam Heat Shrink Tunnel

EASTIEY